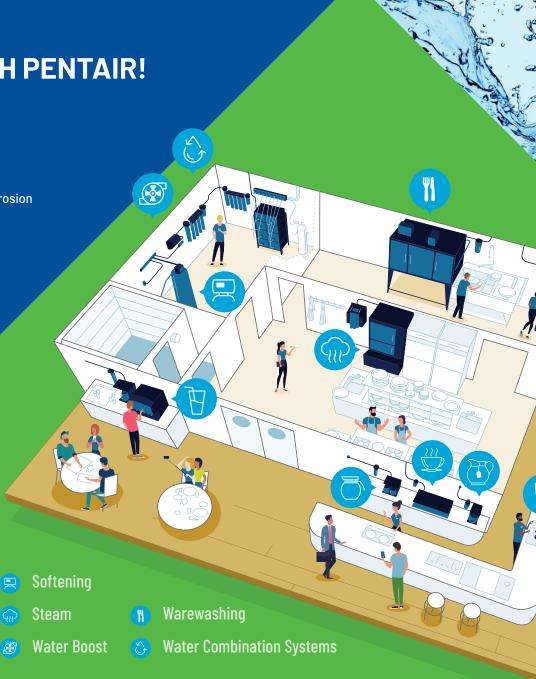

**SPECIFICATION IS EASIER WITH PENTAIR!** 

THE CORRECT WATER TREATMENT IS ESSENTIAL FOR FOODSERVICE EQUIPMENT

- It helps maintain efficient operation of Foodservice equipment
- It reduces water contaminants that can cause scale build-up and corrosion
- It reduces end-user operational costs by reducing the number of maintenance requests and reducing equipment downtime
- · It provides consistent, high-quality, great-tasting water

## WHY CHOOSE PENTAIR® EVERPURE®?

Pentair Everpure doesn't just offer the best Everpure brand Foodservice water treatment products. We simplify the operation of Foodservice businesses through our unique and innovative Total Water Management services.

Pentair Everpure Total Water Management experts provide:

- Turnkey and personalised management of Foodservice equipment, from water analysis to installation and maintenance.
- Recommendations for water treatment solutions adapted to each Foodservice application.