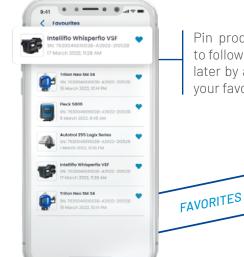

Become an expert and learn how to use our products best with maintenance videos

Pin products you want to follow up on or return later by adding them to your favorites