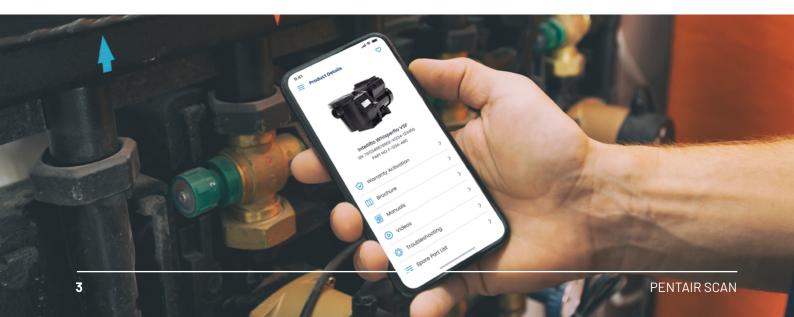

Simply scan the product label with your smartphone or tablet and save time by instantly accessing detailed configurations, installation manuals, brochures, spare parts lists, troubleshooting and maintenance diagrams, as well as handy maintenance videos.

## Maintenance support

With Pentair Scan, you will have the most up-to-date productrelated documents – once you download them for the first time online, **you will be able to access them anytime you want offline and in a single click!** 