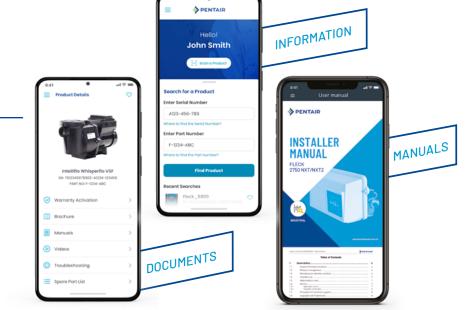

Simply scan the product label with your smartphone or tablet and save time by instantly accessing detailed configurations, installation manuals, brochures, spare parts lists, troubleshooting and maintenance diagrams, as well as handy maintenance videos.

## Maintenance support

With Pentair Scan, you will have the most up-to-date productrelated documents – once you download them for the first time online, **you will be able to access them anytime you want offline and in a single click!** 