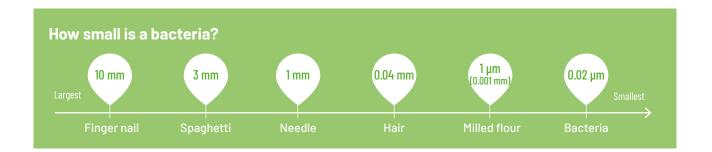

#### Particles potentially harmful for health:

- Cysts, bacteria and viruses
- · Heavy metals and lead