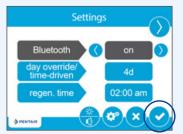

#### 3 Connect your softener to the app

a At your softener, press the **Gear icon** on the display. Press the Bluetooth<sup>®</sup> wireless technology Off button then use the right arrow to turn Bluetooth on (also make sure your phone's Bluetooth<sup>®</sup> is on).

**b** Press the Check **Mark icon**.

© The **black Bluetooth® logo** signifies the connection is now open.