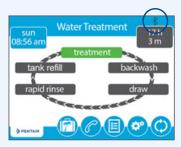

### 4 Add your device

Choose the device (name will always start with the letters PNR).

The Bluetooth® icon on the softener valve will **turn white after connecting**, so you know you've made a successful connection.