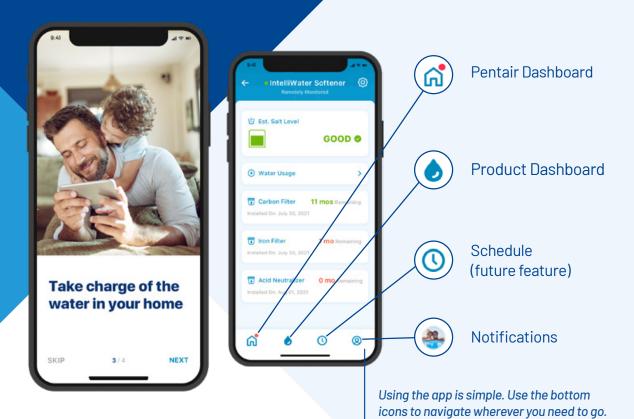

#### **Homeowner Guide**

Water is essential to our well-being. The Pentair Home Foleo Smart Water Softener is WiFi-enabled and designed to sync with the Pentair Home app, giving you the information you need about your water anytime, anywhere.

#### **HOMEOWNER GUIDE**

a Search for and download Pentair Home in the App Store or Google Play.

Using your **verified email address**, log into the app. **Create your profile.** 

• Open the app and select **Sign**Up. Create a username and password.